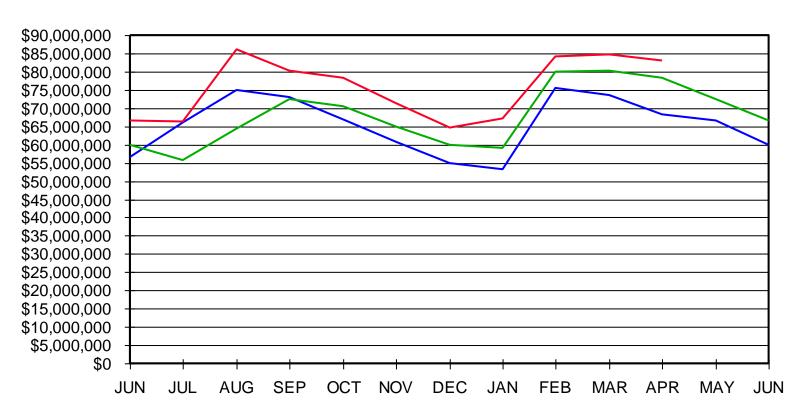

## SHAKER HEIGHTS CITY SCHOOL DISTRICT GENERAL FUND CASH BALANCE

— 2019-2020 — 2020-2021 — 2021-2022