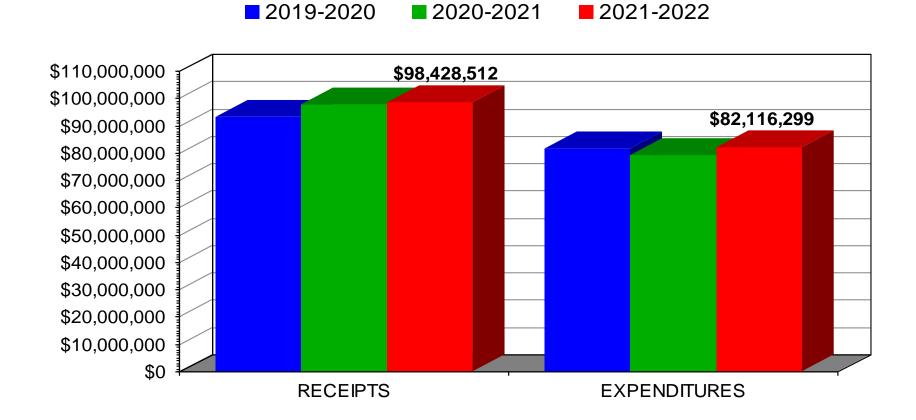

**Total Revenues** this fiscal YTD through April 2022 were \$0.9 million or 0.9% more than the prior year, and are **\$2.4 million or 2.43% above budget** (excluding timing differences) as projected through the end of the fiscal year. **Total Expenditures** this fiscal year-to-date through April 2022 were \$3.0 million or 3.8% more than prior YTD; and are **\$3.3 million below budget** as projected through the end of the fiscal year, due primarily to a return to less than pre-COVID-19 spending patterns combined with timing differences in some of the various expense categories, including chargebacks to the ESSER II, ESSER III and the Capital Projects funds. The **bottom line net favorable budget variance** of revenues and expenditures as projected through the end of the fiscal year **totals \$5.7 million**. In summary, the District's overall finances continue to perform better than originally planned at this time.

#### 8. Total Revenue:

- \$0.9 million or 0.9% more than prior year;
- Variance due primarily to decreased Investment Earnings, Other Local revenue, State Foundation, and Medicaid reimbursements for the same period of this year vs last year, more than offset by the net favorable difference in the amount received for tax advances and settlements in F22 as compared to F21 plus increases in Other State revenues due to the retroactive adjustment received in January 2022;
- 100.4% of estimated amount received this year vs. 98.7% last year;
- \$4.6 million or 4.9% above budget for YTD, but only
- \$2.4 million or 2.43% above budget (excluding timing differences) as projected through the end of the fiscal year.

## 15. Total Expenditures:

- \$3.0 million or 3.8% more than prior YTD;
- Variance due primarily to a return to less than pre-COVID-19 spending patterns combined with timing differences in some of the various expense categories, including chargebacks to the ESSER II and Capital Projects funds;
- \$2.9 million or 3.5% below budget for YTD; but
- \$3.3 million below budget as projected through the end of the fiscal year.
- Outstanding Encumbrances current month-end total of \$10.2 million, which includes \$2.8 million for Professional & Technical Services, \$1.3 million for Repairs & Maintenance, \$0.8 million for utilities, \$1.1 million for out-of-district tuition, \$2.4 million for Textbooks, Materials & Supplies, and \$1.0 million for Capital Outlay, total \$0.5 million less than prior year, primarily due to timing of encumbrances and payments.
- Encumbrance variance primarily attributable to \$0.1 million decrease in Professional & Technical Services; \$0.5 million increase in Repairs & Maintenance; \$0.5 million decrease in Out-of-District Tuition; \$0.05 million decrease in Pupil Transportation; \$0.01 million increase in Capital Outlay; \$0.1 million decrease in Textbooks, Materials & Supplies, and \$0.07 million decrease in Other Expenses.

## SHAKER HEIGHTS CITY SCHOOL DISTRICT GENERAL FUND

(Fiscal Year to Date)