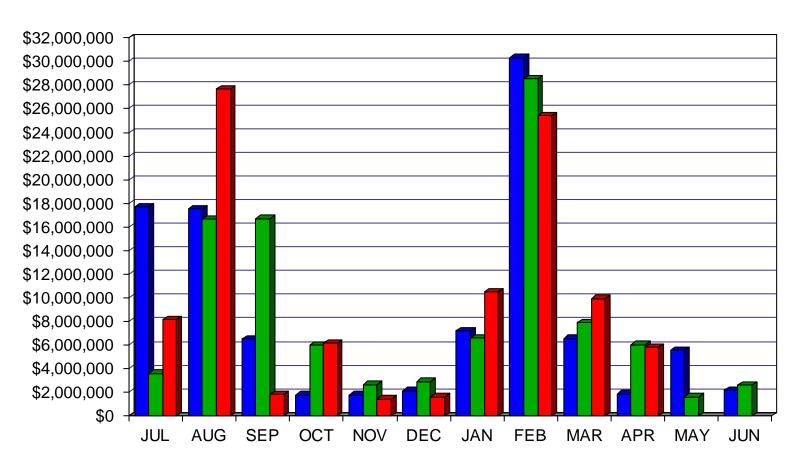

## SHAKER HEIGHTS CITY SCHOOL DISTRICT GENERAL FUND RECEIPTS

**■** 2019-2020 **■** 2020-2021 **■** 2021-2022