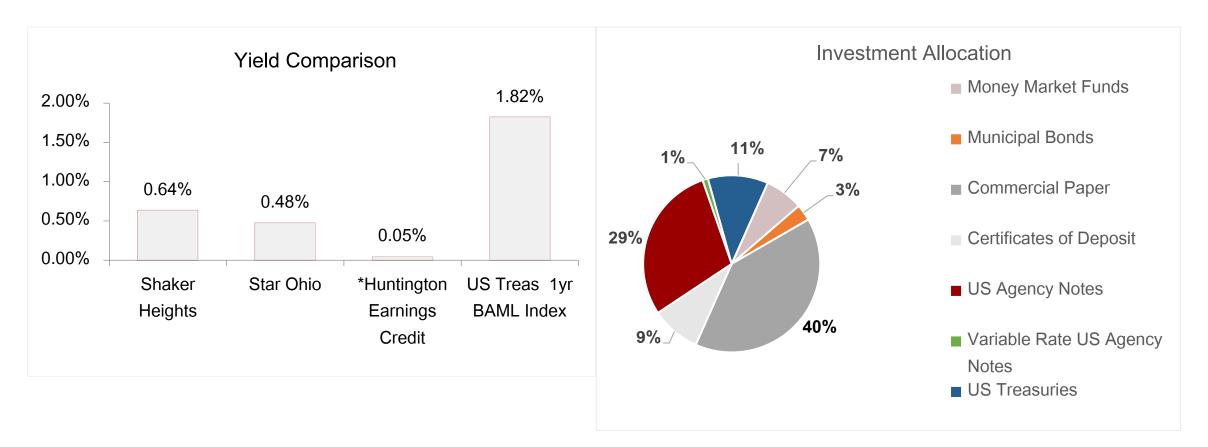

# Monthly Investment Report Shaker Heights City Schools

|                                          | т  | otal Investments | Average Yield | Average<br>Maturity |  |  |  |  |  |  |  |
|------------------------------------------|----|------------------|---------------|---------------------|--|--|--|--|--|--|--|
| RedTree Investment Account - Operations: |    |                  |               |                     |  |  |  |  |  |  |  |
| U.S. Government Agency Notes             | \$ | 29,378,379.10    | 0.56%         | 2.39 yrs            |  |  |  |  |  |  |  |
| Commercial Paper                         | \$ | 41,840,697.87    | 0.54%         | 0.22 yrs            |  |  |  |  |  |  |  |
| Certificates of Deposit                  | \$ | 9,172,584.35     | 1.64%         | 1.18 yrs            |  |  |  |  |  |  |  |
| Variable Rate U.S. Agency Notes          | \$ | 530,000.00       | 1.09%         | 3.77 yrs            |  |  |  |  |  |  |  |
| U.S Treasury Notes                       | \$ | 7,894,026.77     | 0.65%         | 1.77 yrs            |  |  |  |  |  |  |  |
| U.S. Treasury Bills                      | \$ | 2,993,633.50     | 0.64%         | 0.23 yrs            |  |  |  |  |  |  |  |
| Municipal Bonds                          | \$ | 3,445,961.45     | 0.68%         | 1.9 yrs             |  |  |  |  |  |  |  |
| Money Market Fund                        | \$ | 20,375.16        | 0.24%         | 1 day               |  |  |  |  |  |  |  |
| Total Portfolio                          | \$ | 95,275,658.20    | 0.67%         | 1.17 yrs            |  |  |  |  |  |  |  |
| Cash                                     |    |                  |               |                     |  |  |  |  |  |  |  |
| Star Ohio - General                      | \$ | 3,542,053.79     | 0.48%         | 1 day               |  |  |  |  |  |  |  |
| Huntington Operating                     | \$ | 4,191,527.24     | 0.05%         | 1 day               |  |  |  |  |  |  |  |
| Total Portfolio                          | \$ | 103,009,239.23   | 0.64%         | 1.1 yrs             |  |  |  |  |  |  |  |

<sup>\*</sup>Earnings credit to offset bank charges; does not pay actual interest