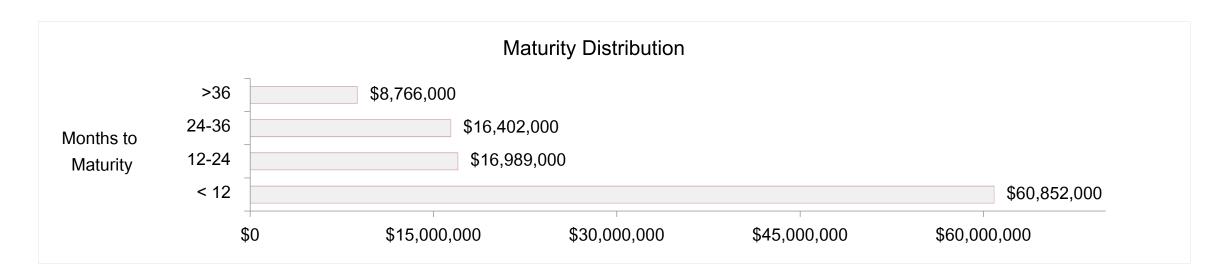

# Monthly Investment Report Shaker Heights City Schools

|                                          | т  | otal Investments | Average Yield | Average<br>Maturity |  |  |  |  |  |  |  |
|------------------------------------------|----|------------------|---------------|---------------------|--|--|--|--|--|--|--|
| RedTree Investment Account - Operations: |    |                  |               |                     |  |  |  |  |  |  |  |
| U.S. Government Agency Notes             | \$ | 29,378,379.10    | 0.56%         | 2.39 yrs            |  |  |  |  |  |  |  |
| Commercial Paper                         | \$ | 41,840,697.87    | 0.54%         | 0.22 yrs            |  |  |  |  |  |  |  |
| Certificates of Deposit                  | \$ | 9,172,584.35     | 1.64%         | 1.18 yrs            |  |  |  |  |  |  |  |
| Variable Rate U.S. Agency Notes          | \$ | 530,000.00       | 1.09%         | 3.77 yrs            |  |  |  |  |  |  |  |
| U.S Treasury Notes                       | \$ | 7,894,026.77     | 0.65%         | 1.77 yrs            |  |  |  |  |  |  |  |
| U.S. Treasury Bills                      | \$ | 2,993,633.50     | 0.64%         | 0.23 yrs            |  |  |  |  |  |  |  |
| Municipal Bonds                          | \$ | 3,445,961.45     | 0.68%         | 1.9 yrs             |  |  |  |  |  |  |  |
| Money Market Fund                        | \$ | 20,375.16        | 0.24%         | 1 day               |  |  |  |  |  |  |  |
| Total Portfolio                          | \$ | 95,275,658.20    | 0.67%         | 1.17 yrs            |  |  |  |  |  |  |  |
| Cash                                     |    |                  |               |                     |  |  |  |  |  |  |  |
| Star Ohio - General                      | \$ | 3,542,053.79     | 0.48%         | 1 day               |  |  |  |  |  |  |  |
| Huntington Operating                     | \$ | 4,191,527.24     | 0.05%         | 1 day               |  |  |  |  |  |  |  |
| Total Portfolio                          | \$ | 103,009,239.23   | 0.64%         | 1.1 yrs             |  |  |  |  |  |  |  |