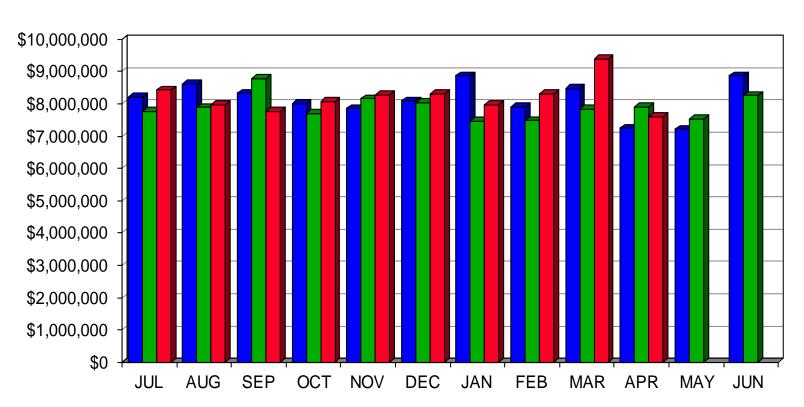

## SHAKER HEIGHTS CITY SCHOOL DISTRICT GENERAL FUND EXPENDITURES

| 3. CONSOLIDATED INVESTMENT PORTFOLIO |  |
|--------------------------------------|--|
|                                      |  |
|                                      |  |
|                                      |  |
|                                      |  |
|                                      |  |